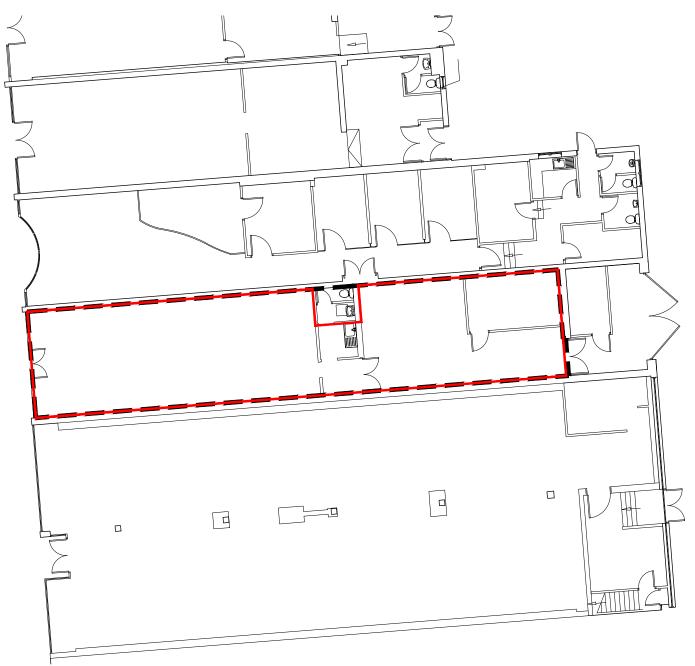

## 6 The Parade, Cwmbran Shopping Centre

| Areas (approx. NIA) | Sq.ft | Sq.m |
|---------------------|-------|------|
| Sales Area          | 781   | 73   |
| Rear Storage        | 544   | 51   |
| TOTAL               | 1,325 | 123  |

#### Description

The premises occupy a prime location on The Parade. Nearby retailers include Lovisa, Greggs and River Island

Cwmbran Shopping Centre is anchored by Primark, ASDA, Dunelm, numerous national multiples and provides 3,500 free car parking spaces.