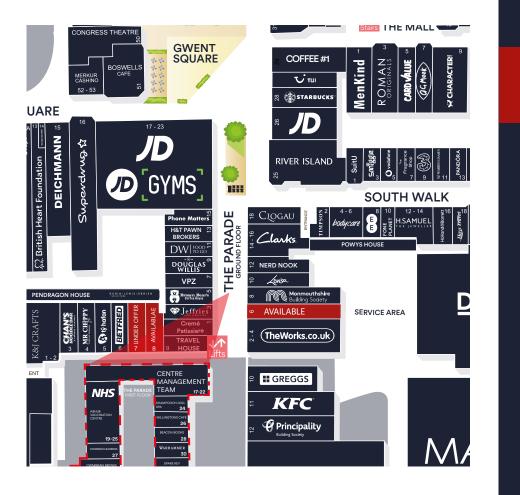

# 6 The Parade, Cwmbran Shopping Centre

#### Description

The premises occupy a prime location on The Parade. Nearby retailers include Lovisa, Greggs and River Island

Cwmbran Shopping Centre is anchored by Primark, ASDA, Dunelm, numerous national multiples and provides 3,500 free car parking spaces.